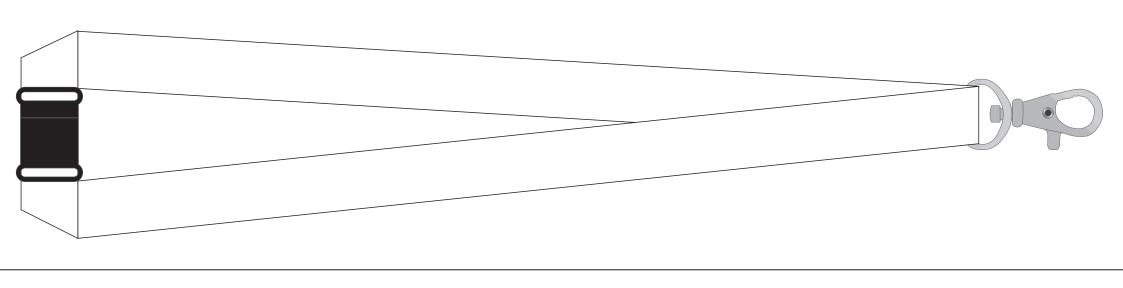

## **Approval Proof**







## **Lanyard Colour**



Text

25mm x 900mm Woven Lanyard Branding Method: Woven

## **Fitments**

Trigger Clip



Safety Break



## **Terms & Conditions**

It is the clients responsibility to check the above artwork has been produced correctly by our factory to suit the manufacturing process. Whilst every effort has been made to copy the artwork provided, certain pantones have a tolerance of -10% +10% colour variation. Please note colours can vary from monitor so always check the pantone. Any correction/amendments after Moulds/Screens have been created will result in a new Mould/Screen being required and charged By signing off acceptance you have agreed to proceed and such no errors or omissions can be accepted or highlighted once the goods have been delivered.



Please note small